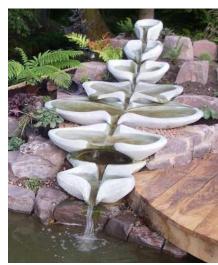

## Sevenfold

This set is the most artistically developed cascade available. There is a metamorphosis from upward fast back flow through slow horizontal sweeps and vortical movements into a resonant chamber, to fast light forward flow at the end.

The sculpture is created in tune with the formative gestures found in living organisms but is not a copy of anything found in nature. The sound created in the chamber is particularly engaging.

Design © Flowform Design Ltd

Cascade using 6 forms + entry

Complete set of 7 forms + entry

**Size (mm):** Length 3300 Width 1550 Height 1495

664 kg (complete set) Weight: Flow rate: 40 - 60 litres per minute

Cast granite stone with hand etched finish Material: