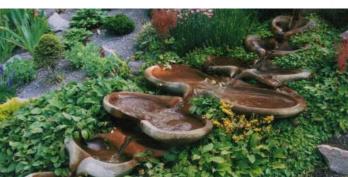

## Sevenfold

This set is the most artistically developed cascade available. There is a metamorphosis from upward fast back flow through slow horizontal sweeps and vortical movements into a resonant chamber, to fast light forward flow at the end.

The sculpture is created in tune with the formative gestures found in living organisms but is not a copy of anything found in nature. The sound created in the chamber is particularly engaging.

Design © Flowform Design Ltd