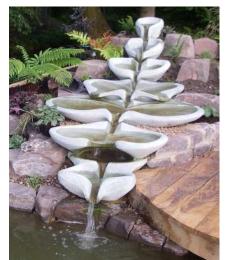

## Sevenfold

This set is the most artistically developed cascade available. There is a metamorphosis from upward fast back flow through slow horizontal sweeps and vortical movements into a resonant chamber, to fast light forward flow at the end.

The sculpture is created in tune with the formative gestures found in living organisms but is not a copy of anything found in nature. The sound created in the chamber is particularly engaging.

Design © Flowform Design Ltd

## **SEVENFOLD** size specifications

|              | Weight kg | Length mm | Width mm | Height mm |
|--------------|-----------|-----------|----------|-----------|
| Entry        | 28        | 420       | 330      | 320       |
| No.1         | 56        | 440       | 440      | 310       |
| No.2         | 52        | 400       | 690      | 270       |
| No.3         | 80        | 520       | 1060     | 240       |
| No.4         | 175       | 640       | 1550     | 220       |
| No.5         | 83        | 650       | 1010     | 200       |
| No.6         | 150       | 940       | 600      | 260       |
| No.7         | 40        | 470       | 430      | 270       |
| Complete set | 664       | 3300      | 1550     | 1495      |

Cascade using 6 forms + entry

Complete set of 7 forms + entry

**Size (mm):** Length 3300 Width 1550 Height 1495

664 kg (complete set) Weight: Flow rate: 40 - 60 litres per minute

Cast granite stone with hand etched finish Material:

Colour: Green, Red or Black