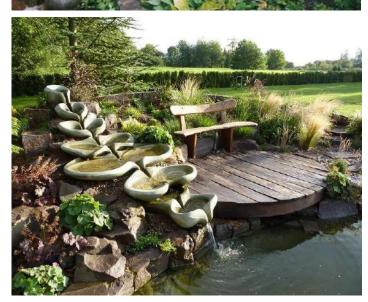

## Sevenfold

This set is the most artistically developed cascade available. There is a metamorphosis from upward fast back flow through slow horizontal sweeps and vortical movements into a resonant chamber, to fast light forward flow at the end.

The sculpture is created in tune with the formative gestures found in living organisms but is not a copy of anything found in nature. The sound created in the chamber is particularly engaging.

Design © Flowform Design Ltd

Cascade using 6 forms + entry

Complete set of 7 forms + entry

**Size (mm):** Length 3300 Width 1550 Height 1495

664 kg (complete set) Weight: Flow rate: 40 - 60 litres per minute

Cast granite stone with hand etched finish Material: