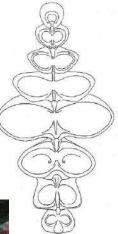

## Sevenfold

This set is the most artistically developed cascade available. There is a metamorphosis from upward fast back flow through slow horizontal sweeps and vortical movements into a resonant chamber, to fast light forward flow at the end.

The sculpture is created in tune with the formative gestures found in living organisms but is not a copy of anything found in nature. The sound created in the chamber is particularly engaging.

Design © Flowform Design Ltd

## **SEVENFOLD** size specifications

|              | Weight kg | Length mm | Width mm | Height mm |
|--------------|-----------|-----------|----------|-----------|
| Entry        | 28        | 420       | 330      | 320       |
| No.1         | 56        | 440       | 440      | 310       |
| No.2         | 52        | 400       | 690      | 270       |
| No.3         | 80        | 520       | 1060     | 240       |
| No.4         | 175       | 640       | 1550     | 220       |
| No.5         | 83        | 650       | 1010     | 200       |
| No.6         | 150       | 940       | 600      | 260       |
| No.7         | 40        | 470       | 430      | 270       |
| Complete set | 664       | 3300      | 1550     | 1495      |