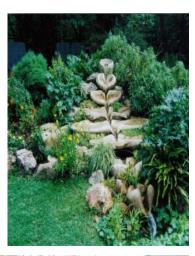

## Sevenfold

This set is the most artistically developed cascade available. There is a metamorphosis from upward fast back flow through slow horizontal sweeps and vortical movements into a resonant chamber, to fast light forward flow at the end.

The sculpture is created in tune with the formative gestures found in living organisms but is not a copy of anything found in nature. The sound created in the chamber is particularly engaging.

Design © Flowform Design Ltd