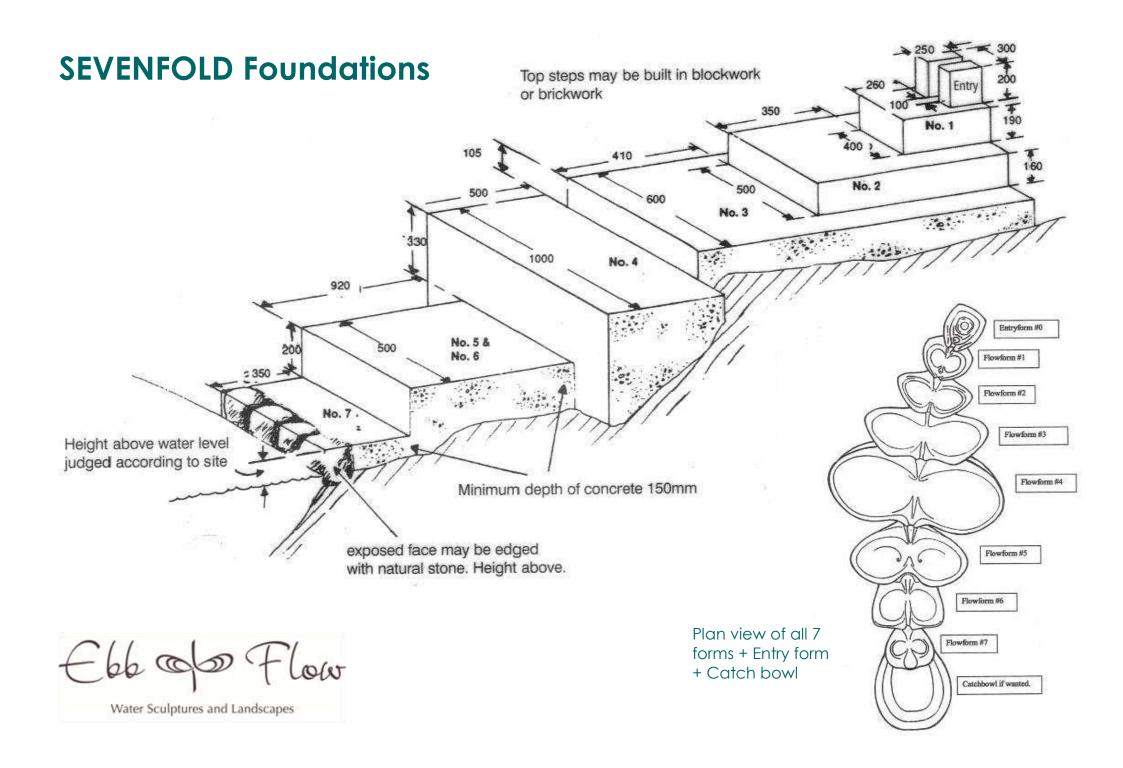

## **SEVENFOLD** size specifications

|              | Weight kg | Length mm | Width mm | Height mm |
|--------------|-----------|-----------|----------|-----------|
| Entry        | 28        | 420       | 330      | 320       |
| No.1         | 56        | 440       | 440      | 310       |
| No.2         | 52        | 400       | 690      | 270       |
| No.3         | 80        | 520       | 1060     | 240       |
| No.4         | 175       | 640       | 1550     | 220       |
| No.5         | 83        | 650       | 1010     | 200       |
| No.6         | 150       | 940       | 600      | 260       |
| No.7         | 40        | 470       | 430      | 270       |
| Complete set | 664       | 3300      | 1550     | 1495      |

Cascade using 6 forms + entry

Complete set of 7 forms + entry

**Size (mm):** Length 3300 Width 1550 Height 1495

664 kg (complete set) Weight: Flow rate: 40 - 60 litres per minute

Cast granite stone with hand etched finish Material: