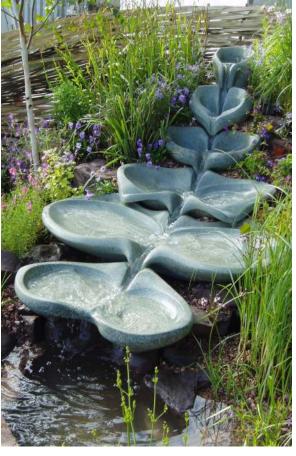

## Sevenfold

This set is the most artistically developed cascade available. There is a metamorphosis from upward fast back flow through slow horizontal sweeps and vortical movements into a resonant chamber, to fast light forward flow at the end.

The sculpture is created in tune with the formative gestures found in living organisms but is not a copy of anything found in nature. The sound created in the chamber is particularly engaging.

Design © Flowform Design Ltd

Cascade using 6 forms + entry

Complete set of 7 forms + entry

**Size (mm):** Length 3300 Width 1550 Height 1495

664 kg (complete set) Weight: Flow rate: 40 - 60 litres per minute

Cast granite stone with hand etched finish Material: