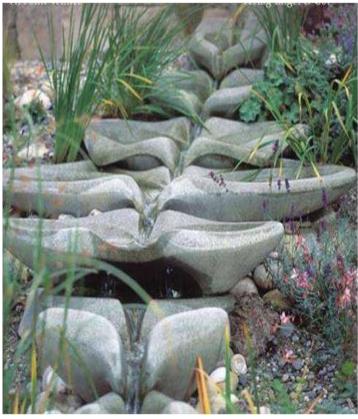

## Sevenfold

This set is the most artistically developed cascade available. There is a metamorphosis from upward fast back flow through slow horizontal sweeps and vortical movements into a resonant chamber, to fast light forward flow at the end.

The sculpture is created in tune with the formative gestures found in living organisms but is not a copy of anything found in nature. The sound created in the chamber is particularly engaging.

Design © Flowform Design Ltd

Cascade using 6 forms + entry

Complete set of 7 forms + entry

**Size (mm):** Length 3300 Width 1550 Height 1495

664 kg (complete set) Weight: Flow rate: 40 - 60 litres per minute

Cast granite stone with hand etched finish Material: