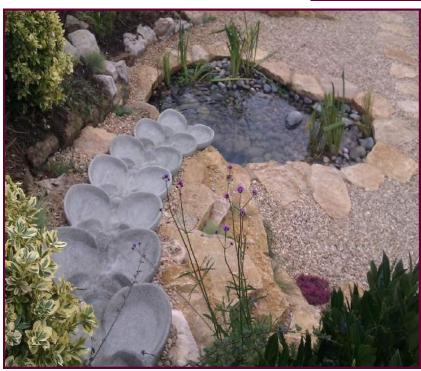

## Ebb & Flow Ltd

Ruskin Mill Old Bristol Road Nailsworth Gloucestershire GL6 0LA Tel / Fax: 01453 836060 Email: info@ebbandflowltd.co.uk www.ebbandflowltd.co.uk

With a vigorous water movement and rounded form, the Helena is designed for garden settings where good effect can be achieved in a small space.

When several forms are used in cascade, the Helena Flowform creates a sound reminiscent of a playful mountain stream.

The Helena is available in two sizes and most often used in sets of three, five or seven.