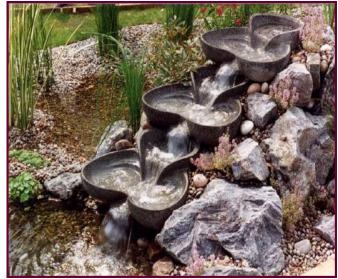

## Ebb & Flow Ltd

Ruskin Mill Old Bristol Road Nailsworth Gloucestershire GL6 0LA Tel / Fax: 01453 836060 Email: info@ebbandflowltd.co.uk www.ebbandflowltd.co.uk

With a vigorous water movement and rounded form, the Helena is designed for garden settings where good effect can be achieved in a small space.

When several forms are used in cascade, the Helena Flowform creates a sound reminiscent of a playful mountain stream.

The Helena is available in two sizes and most often used in sets of three, five or seven.