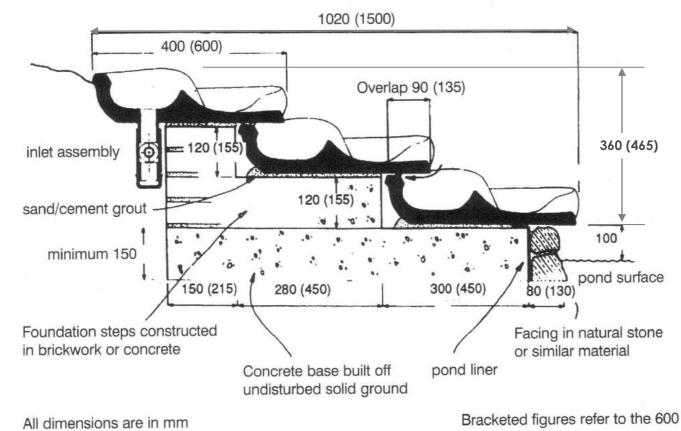

When several forms are used in cascade, the Helena Flowform creates a sound reminiscent of a playful mountain stream.

The Helena is available in two sizes and most often used in sets of three, five or seven.

## Helena 400

Flow Rate: 15 - 30 ltrs/min

Length:

400 mm

Width:

400 mm

Height:

140 mm

## Helena 600

Flow rate:

30 - 60 ltrs/min

Length:

600 mm

Width:

600 mm

Height:

160 mm

Weight:

35 kg

Colour:

Black, green or

pink granite.