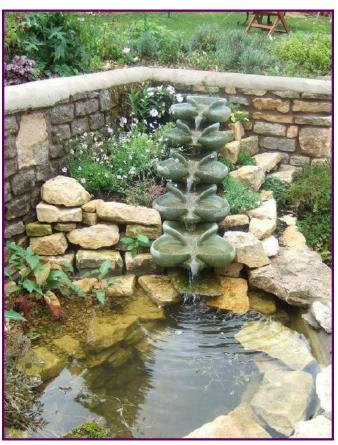

## Helena

## Ebb & Flow Ltd

Ruskin Mill Old Bristol Road Nailsworth Gloucestershire GL6 0LA Tel / Fax: 01453 836060 Email: info@ebbandflowltd.co.uk www.ebbandflowltd.co.uk

With a vigorous water movement and rounded form, the Helena is designed for garden settings where good effect can be achieved in a small space.

When several forms are used in cascade, the Helena Flowform creates a sound reminiscent of a playful mountain stream.

The Helena is available in two sizes and most often used in sets of three, five or seven.