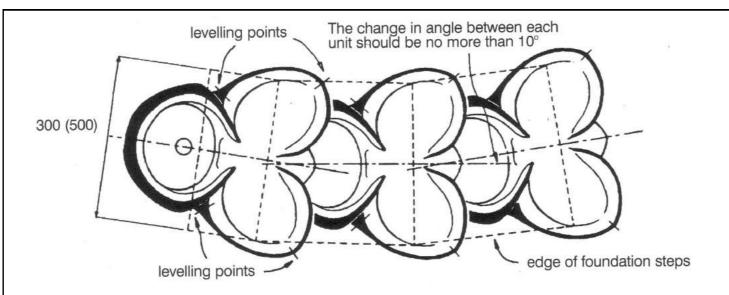

When several forms are used in cascade, the Helena Flowform creates a sound reminiscent of a playful mountain stream.

The Helena is available in two sizes and most often used in sets of three, five or seven.

## Helena 400

Flow Rate: 15 - 30 ltrs/min

Length:

400 mm

Width:

400 mm

Height:

140 mm

## Helena 600

Flow rate:

30 - 60 ltrs/min

Length:

600 mm

Width:

600 mm

Height: