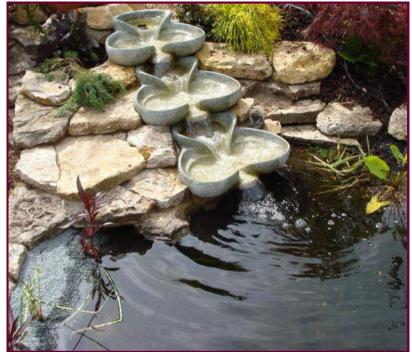

## Ebb & Flow Ltd

Ruskin Mill Old Bristol Road Nailsworth Gloucestershire GL6 0LA Tel / Fax: 01453 836060 Email: info@ebbandflowltd.co.uk www.ebbandflowltd.co.uk

With a vigorous water movement and rounded form, the Helena is designed for garden settings where good effect can be achieved in a small space.

When several forms are used in cascade, the Helena Flowform creates a sound reminiscent of a playful mountain stream.

The Helena is available in two sizes and most often used in sets of three, five or seven.