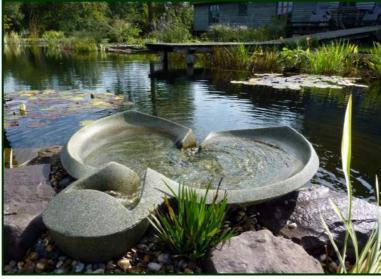

## **Emerson**

This elegant form has a strong full-bodied, swinging water movement and the flow well defined with little turbulence.

These harmonious qualities enable it to stand well as a cascade in any setting. It can also be used as a single piece on a patio or beside an entrance to a building.