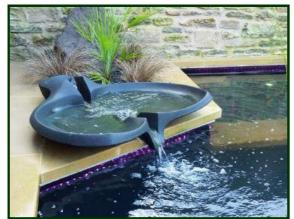

## **Emerson**

This elegant form has a strong full-bodied, swinging water movement and the flow well defined with little turbulence.

These harmonious qualities enable it to stand well as a cascade in any setting. It can also be used as a single piece on a patio or beside an entrance to a building.

Available in two sizes, the larger having a 'cast-in' cap over the entry section, the smaller having a removable cap.

Design © Flowform Design Ltd