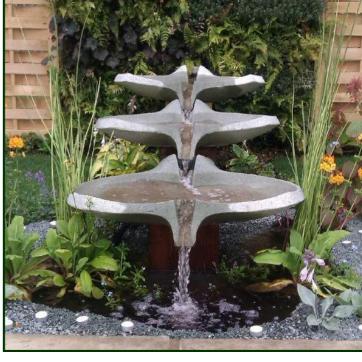

## **Emerson**

This elegant form has a strong full-bodied, swinging water movement and the flow well defined with little turbulence.

These harmonious qualities enable it to stand well as a cascade in any setting. It can also be used as a single piece on a patio or beside an entrance to a building.