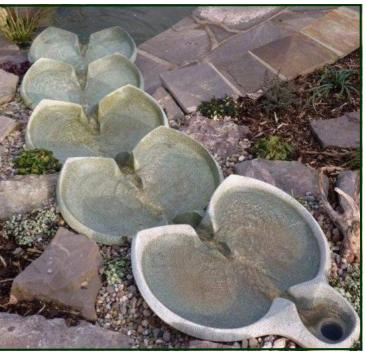

## **Emerson**

This elegant form has a strong full-bodied, swinging water movement and the flow well defined with little turbulence.

These harmonious qualities enable it to stand well as a cascade in any setting. It can also be used as a single piece on a patio or beside an entrance to a building.