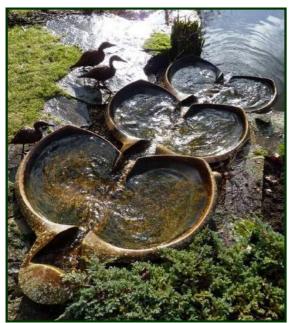

## **Emerson**

This elegant form has a strong full-bodied, swinging water movement and the flow well defined with little turbulence.

These harmonious qualities enable it to stand well as a cascade in any setting. It can also be used as a single piece on a patio or beside an entrance to a building.

Available in two sizes, the larger having a 'cast-in' cap over the entry section, the smaller having a removable cap.

Design © Flowform Design Ltd