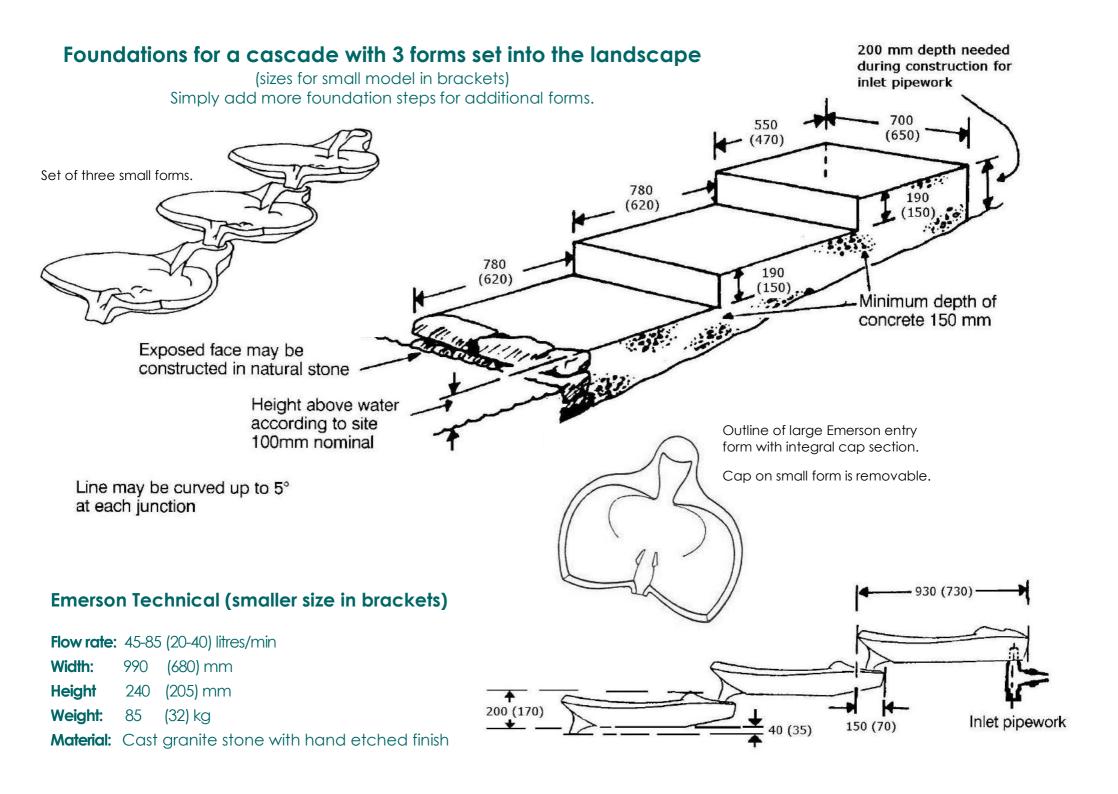

## **Emerson**

This elegant form has a strong full-bodied, swinging water movement and the flow well defined with little turbulence.

These harmonious qualities enable it to stand well as a cascade in any setting. It can also be used as a single piece on a patio or beside an entrance to a building.

Available in two sizes, the larger having a 'cast-in' cap over the entry section, the smaller having a removable cap.

Design © Flowform Design Ltd