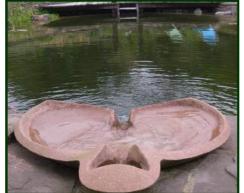

## **Emerson**

This elegant form has a strong full-bodied, swinging water movement and the flow well defined with little turbulence.

These harmonious qualities enable it to stand well as a cascade in any setting. It can also be used as a single piece on a patio or beside an entrance to a building.

Available in two sizes, the larger having a 'cast-in' cap over the entry section, the smaller having a removable cap.

Design © Flowform Design Ltd